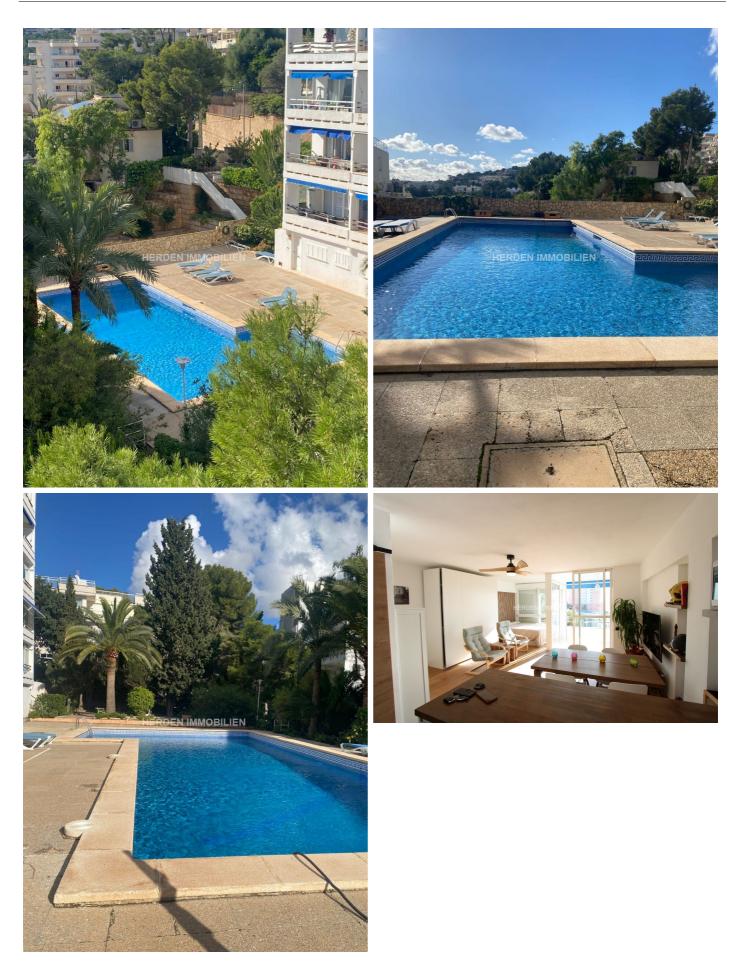

## Description

Herden Real Estate Mallorca offers a beautiful 50 m<sup>2</sup> apartment located in San Agustín, one of the most comfortable and peaceful areas of Palma. The space is completely open, providing a sense of spaciousness and plenty of natural light, with a private balcony where you can enjoy lovely sea views. The kitchen and bathroom have been renovated in a modern style, so the apartment is ready to move into. Additionally, it includes access to a communal pool, perfect for summer days.

The flat has one bedroom, which is open-plan in the living room to make the entire living space appear open. It can also be closed off again with a plasterboard wall to create a separate bedroom. You can now call it a 50 square metre flat or a studio in its current state. As you like or as you see it. As you can see in the photos, that's the current state of things. And it's nice like this. Especially with the dream view that you can't see in the photos as you can in reality.