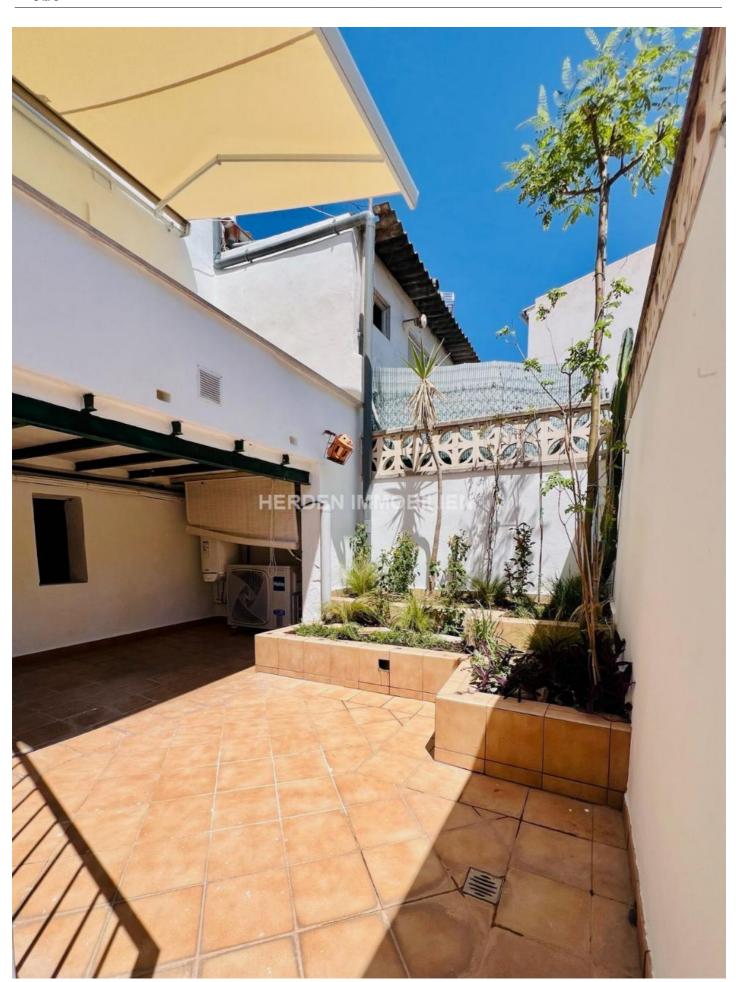

## **Description**

Herden Inmobiliaria presents a charming ground floor flat, completely renovated in August 2024, offering a modern and welcoming space, ideal for enjoying life on the island.

It has two spacious bedrooms and two complete bathrooms, one of them en-suite, which guarantee comfort and privacy. The bright living room invites you to relax and socialise, while the eat-in kitchen is the heart of the flat. It has a 10 m<sup>2</sup> terrace that invites you to relax outdoors and a charming 20 m<sup>2</sup> patio that not only embellishes the space but also provides access to the laundry room and a storeroom that is ideal for storage. Hot and cold air conditioning ensures maximum comfort all year round. The windows have been renovated and offer a double hermetic system that ensures excellent insulation. The property has an armoured access door and an alarm system that operates 24 hours a day, providing security for the residents. In addition, the plumbing and electrical installations have been completely renewed and there is a current electrical bulletin and certificate of habitability. There are no community fees, an advantage that leads to considerable savings in maintenance costs. Both the interior and the facade of the building were renovated in July 2024, so the property is ready for immediate occupancy.

## More info

Utility surface 100 m<sup>2</sup> Balcony Air condition

Terrace 20 m<sup>2</sup> Resilient door Heating

**Energy rating** 

**Emissions CO2** 