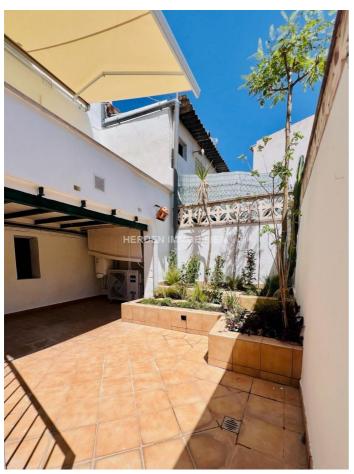

## **Description**

Herden Inmobiliaria presents a charming ground floor flat, completely renovated in August 2024, offering a modern and welcoming space, ideal for enjoying life on the island.

It has two spacious bedrooms and two complete bathrooms, one of them en-suite, which guarantee comfort and privacy. The bright living room invites you to relax and socialise, while the eat-in kitchen is the heart of the flat. It has a 10 m<sup>2</sup> terrace that invites you to relax outdoors and a charming 20 m<sup>2</sup> patio that not only embellishes the space but also provides access to the laundry room and a storeroom that is ideal for storage. Hot and cold air conditioning ensures maximum comfort all year round. The windows have been renovated and offer a double hermetic system that ensures excellent insulation. The property has an armoured access door and an alarm system that operates 24 hours a day, providing security for the residents. In addition, the plumbing and electrical installations have been completely renewed and there is a current electrical bulletin and certificate of habitability. There are no community fees, an advantage that leads to considerable savings in maintenance costs. Both the interior and the facade of the building were renovated in July 2024, so the property is ready for immediate occupancy.

## More info

Utility surface 100 m<sup>2</sup> Balcony Air condition

Terrace 20 m<sup>2</sup> Resilient door Heating

**Energy rating** 

**Emissions CO2** 