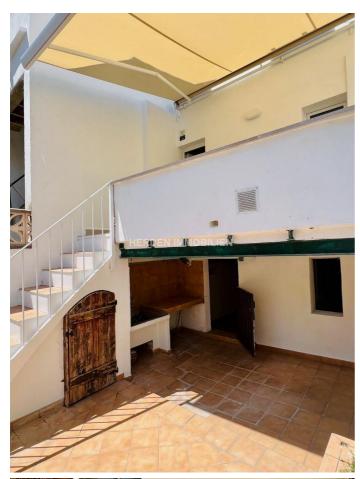

## **Description**

Herden Inmobiliaria presents a charming ground floor flat, completely renovated in August 2024, offering a modern and welcoming space, ideal for enjoying life on the island.

It has two spacious bedrooms and two complete bathrooms, one of them en-suite, which guarantee comfort and privacy. The bright living room invites you to relax and socialise, while the eat-in kitchen is the heart of the flat. It has a 10 m<sup>2</sup> terrace that invites you to relax outdoors and a charming 20 m<sup>2</sup> patio that not only embellishes the space but also provides access to the laundry room and a storeroom that is ideal for storage. Hot and cold air conditioning ensures maximum comfort all year round. The windows have been renovated and offer a double hermetic system that ensures excellent insulation. The property has an armoured access door and an alarm system that operates 24 hours a day, providing security for the residents. In addition, the plumbing and electrical installations have been completely renewed and there is a current electrical bulletin and certificate of habitability. There are no community fees, an advantage that leads to considerable savings in maintenance costs. Both the interior and the facade of the building were renovated in July 2024, so the property is ready for immediate occupancy.