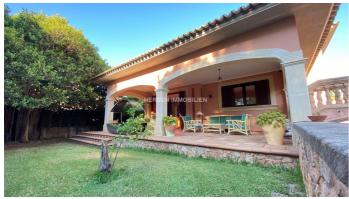

## **Description**

Herden Immobilien präsentiert Ihnen Ihr zukünftiges Zuhause in Sa Rápita mit diesem spektakulären Chalet. Mit 254,55 m² reine Wohnfläche, plus 120,14 Terrasse und 5 Doppelzimmern und 3 Bädern bietet dieses Anwesen auf einem 1363 m² großen Grundstück Ihnen eine private Oase nur 100 Meter vom Strand entfernt. Genießen Sie den 50 m² großen Spiegel-Pool, perfekt zum Abkühlen an Sommertagen und für Familientreffen mit Grillmöglichkeit. Darüber hinaus verfügt es über Außenbereiche wie eine gemütliche Chillout-Zone und eine überdachte Veranda für verschiedene Anlässe.

Dieses Chalet zeichnet sich durch seine ausgezeichnete Qualität und intelligente Aufteilung auf zwei Etagen aus. Im 47 m² großen Untergeschoss finden Sie eine Garage und einen Heizraum. Im Erdgeschoss befindet sich ein geräumiger 135 m² großer Wohn-Essbereich mit offener Küche im rustikalen Stil, der das Tageslicht optimal nutzt.

Mit diesem Chalet genießen Sie die Privatsphäre eines großen Außenbereichs und alle modernen Annehmlichkeiten in einer außergewöhnlichen natürlichen Umgebung. Verpassen Sie nicht diese einzigartige Gelegenheit!